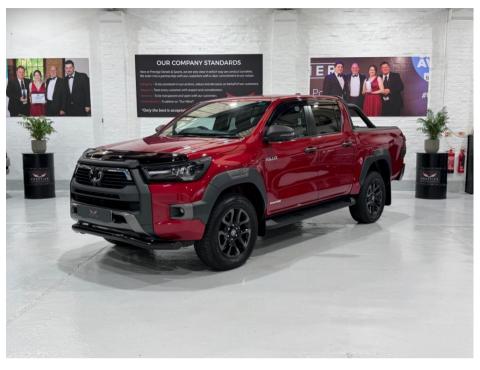

## TOYOTA HI-LUX INVINCIBLE X 4WD D-4D DCB £41,990 + VAT

Sep 2023 69 miles Automatic Diesel

## **Features**

Toyota - UP TO 10 YEARS / 100

Leather - Black - Professional

Lane Assist with Yaw Control

**Heated Front and Rear Seats** 

**Tinted Rear Glass** 

**Folding Door Mirrors** 

000 MILETOYOTA WARRANTY

360 Degree - Around View Monitor

Toyota Touch 2 - Go Navigation

Plastic Bed Liner

**Wind Deflectors** 

Lift & Damper Kit

Towing Pack - 13 Pin with Ball and Pin

**Adaptive Cruise Control** 

Apple CarPlay and Android Auto

Front Predator Spoiler Bar

**Bonnet Guard** 

Toyota Side Steps - Black

| Technical Data      |           |                    |      |  |
|---------------------|-----------|--------------------|------|--|
| CO2 Emmissions      | 248       | Engine Capacity    | 2755 |  |
| Fuel Type           | Diesel    | Number of Doors    |      |  |
| Transmission        | Automatic | 6 Months Tax Cost  | 176  |  |
| Year of Manufacture | 2023      | 12 Months Tax Cost | 320  |  |
| Color               | RED       | Euro Status        | E6   |  |
| BHP                 | 201.2     | MPG Combined       | 29.7 |  |