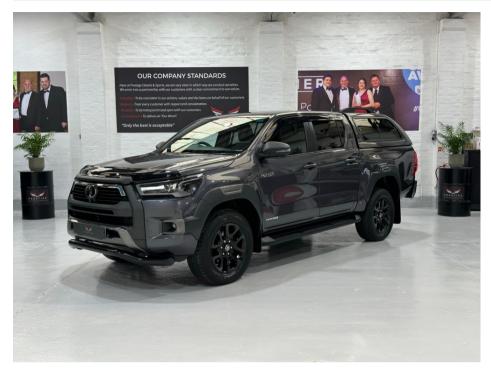

## TOYOTA HI-LUX INVINCIBLE X 4WD D-4D DCB £33,490 + VAT

Mar 2022 31161 miles Manual Diesel

## **Features**

**Full Toyota Service History** 

Towing Pack - 7 Pin with

**Ball and Pin** 

Apple CarPlay and

Android Auto

**Predator Spoiler Bar** 

360 Degree - Around View

Monitor

Lift & Damper Kit

TOYOTA WARRANTY ASK FOR DETAILS

Electrically Folding Door Mirrors

.....

Plastic Bed Liner

**Wind Deflectors** 

Toyota Touch 2 Multimedia Navigation

Yaw Control (Lane Keeping)

Truckman Hardtop with Sliding Windows

JBL Premium Sound System

Leather - Black - Professional

**Bonnet Guard** 

**Adaptive Cruise Control** 

| Technical Data      |        |                    |      |
|---------------------|--------|--------------------|------|
| CO2 Emmissions      | 225    | Engine Capacity    | 2755 |
| Fuel Type           | Diesel | Number of Doors    |      |
| Transmission        | Manual | 6 Months Tax Cost  | 176  |
| Year of Manufacture | 2022   | 12 Months Tax Cost | 320  |
| Color               | GREY   | Euro Status        | E6   |
| BHP                 | 201.2  | MPG Combined       | 32.8 |