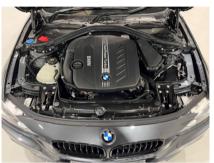

- - -

Real Time Traffic

| Technical Data      |           |                    |      |  |
|---------------------|-----------|--------------------|------|--|
| CO2 Emmissions      | 165       | Engine Capacity    | 2993 |  |
| Fuel Type           | Diesel    | Number of Doors    | 5    |  |
| Transmission        | Automatic | 6 Months Tax Cost  | 99   |  |
| Year of Manufacture | 2018      | 12 Months Tax Cost | 180  |  |
| Color               | GREY      | Euro Status        | E6   |  |
| BHP                 | 308       | MPG Combined       | 49.6 |  |