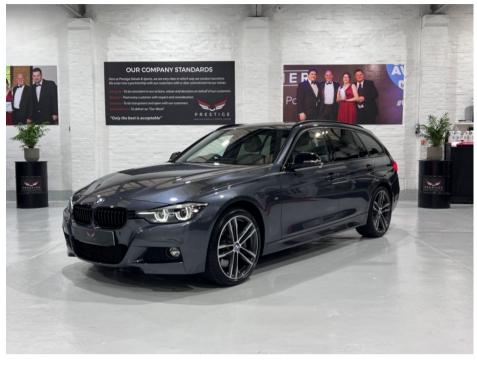

## BMW 3 SERIES 335D XDRIVE M SPORT SHADOW EDITION TOURING £24,990

Sep 2018 57600 miles Automatic Diesel

## **Features**

Full BMW Service History
Harman Kardon Logic 7
Full Black Panel Display
Heated Steering Wheel
Concierge Services
Cruise Control

One Owner Car

Head Up Display

Headlights - Auto High

Beam

Dakota Leather - Oyster with Dark Oyster Highlight with Black Interior

Park Distance Control - Front and Rear

**Sun Protection Glass** 

Media Package - BMW Professional Plus

**High Beam Assistant** 

**Heated Front Seats** 

**Extended lighting** 

19in Alloy Wheels - M Double Spoke Style 704M Grey

- - -

Real Time Traffic

| Technical Data      |           |                    |      |  |
|---------------------|-----------|--------------------|------|--|
| CO2 Emmissions      | 165       | Engine Capacity    | 2993 |  |
| Fuel Type           | Diesel    | Number of Doors    | 5    |  |
| Transmission        | Automatic | 6 Months Tax Cost  | 99   |  |
| Year of Manufacture | 2018      | 12 Months Tax Cost | 180  |  |
| Color               | GREY      | Euro Status        | E6   |  |
| BHP                 | 308       | MPG Combined       | 49.6 |  |