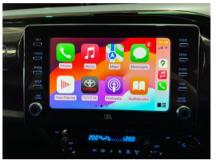

**Full Service History** 

Apple CarPlay and Android Auto

Toyota Side Steps - Black

**Wind Deflector** 

**Bonnet Guard** 

| Technical Data      |           |                    |            |
|---------------------|-----------|--------------------|------------|
| CO2 Emmissions      | 248       | Engine Capacity    | 2755       |
| Fuel Type           | Diesel    | Number of Doors    |            |
| Transmission        | Automatic | 6 Months Tax Cost  | 176        |
| Year of Manufacture | 2022      | 12 Months Tax Cost | 320        |
| Color               | BLUE      | Euro Status        | <b>E</b> 6 |
| BHP                 | 201.2     | MPG Combined       | 29.7       |