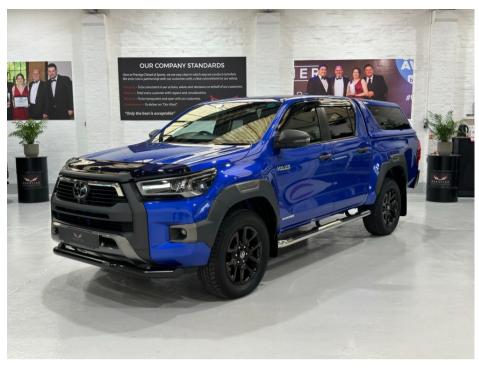

## TOYOTA HI-LUX INVINCIBLE X 4WD D-4D DCB £990 + VAT

Jan 2022 2581 miles Automatic Diesel

## **Features**

Toyota - UP TO 10 YEARS /

100

**Toyota Genuine Hardtop** 

**Black Leather** 

Towing Pack - 13 Pin with

**Ball and Pin** 

Darkened Rear Glass

**Full Service History** 

Apple CarPlay and Android Auto

Toyota Side Steps - Black

**Wind Deflector** 

**Bonnet Guard** 

| Technical Data      |           |                    |            |
|---------------------|-----------|--------------------|------------|
| CO2 Emmissions      | 248       | Engine Capacity    | 2755       |
| Fuel Type           | Diesel    | Number of Doors    |            |
| Transmission        | Automatic | 6 Months Tax Cost  | 176        |
| Year of Manufacture | 2022      | 12 Months Tax Cost | 320        |
| Color               | BLUE      | Euro Status        | <b>E</b> 6 |
| BHP                 | 201.2     | MPG Combined       | 29.7       |