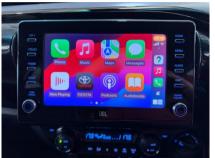

**Tinted Rear Glass Wind Deflectors** 

**Folding Door Mirrors** Lift & Damper Kit Towbar - Flanged with 13-**Pin Wiring** 

**Adaptive - Cruise Control** 

**Apple CarPlay and Android Auto** 

Front Predator Spoiler Bar