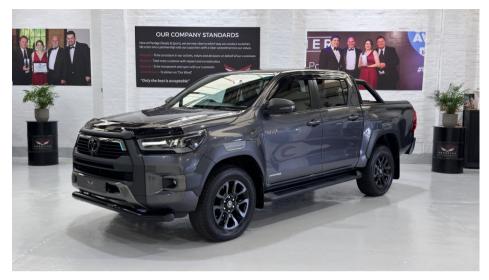

## TOYOTA HI-LUX INVINCIBLE X 4WD D-4D DCB £39,990

Mar 2022 12000 miles **Automatic** Diesel

## **Features**

Toyota - UP TO 10 YEARS / 000 MILE TOYOTA WARRANTY

Leather Black -

360 Degree Around View **Professional** Camera's

Lane Assist with Yaw Toyota Touch 2 - Go Control **Navigation** 

**Heated Front Seats** Plastic Bed Liner

**Tinted Rear Glass Wind Deflectors** 

**Folding Door Mirrors** Lift & Damper Kit Towbar - Flanged with 13-**Pin Wiring** 

**Adaptive - Cruise Control** 

**Apple CarPlay and Android Auto** 

Front Predator Spoiler Bar

**Bonnet Guard** 

| Technical Data      |           |                    |      |
|---------------------|-----------|--------------------|------|
| CO2 Emmissions      | 248       | Engine Capacity    | 2755 |
| Fuel Type           | Diesel    | Number of Doors    |      |
| Transmission        | Automatic | 6 Months Tax Cost  | 176  |
| Year of Manufacture | 2022      | 12 Months Tax Cost | 320  |
| Color               | GREY      | Euro Status        | E6   |
| ВНР                 | 201.2     | MPG Combined       | 29.7 |